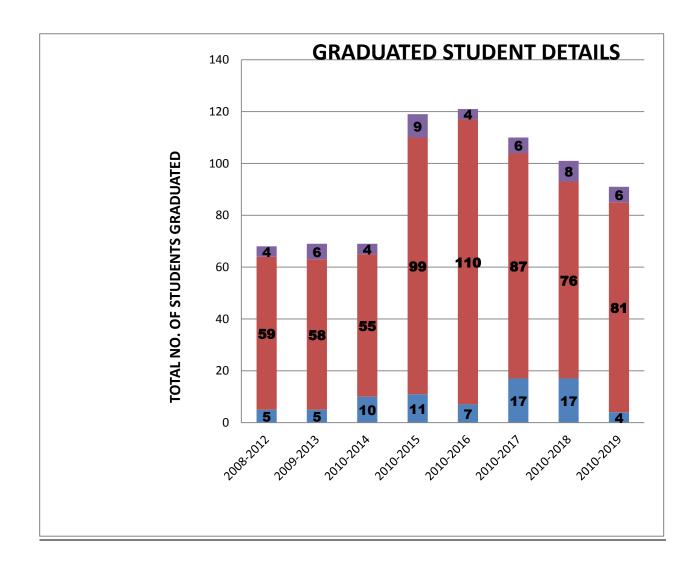

# ANNA UNIVERSITY GRADUATION LIST (STIPULATED PERIOD)

| ВАТСН                                | 2008<br>-<br>2012 | 2009<br>-<br>2013 | 2010<br>-<br>2014 | 2011<br>-<br>2015 | 2012<br>-<br>2016 | 2013<br>-<br>2017 | 2014<br>-<br>2018 | 2015<br>-<br>2019 |
|--------------------------------------|-------------------|-------------------|-------------------|-------------------|-------------------|-------------------|-------------------|-------------------|
| No. of<br>Students<br>Secured<br>FWD | 5                 | 5                 | 10                | 11                | 7                 | 17                | 17                | 4                 |
| No. of<br>Students<br>Secured FC     | 59                | 58                | 55                | 99                | 110               | 87                | 76                | 81                |
| No. of<br>Students<br>Secured SC     | 4                 | 6                 | 4                 | 9                 | 4                 | 6                 | 8                 | 6                 |
| TOTAL NO. OF STUDENTS GRADUATED      | 68                | 69                | 69                | 119               | 121               | 110               | 101               | 91                |