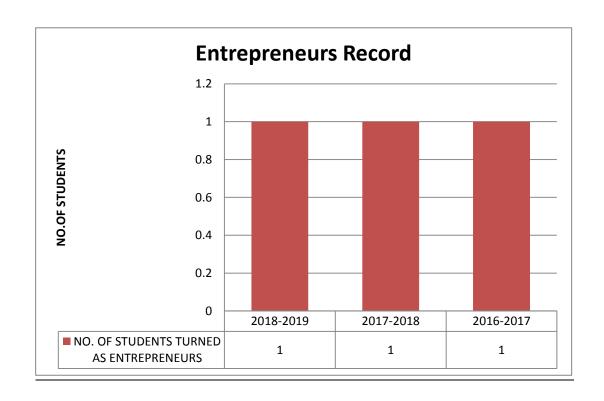

# **ENTREPRENEURS DETAILS**

| ACADEMIC YEAR                           | 2018-2019 | 2017-2018 | 2016-2017 |
|-----------------------------------------|-----------|-----------|-----------|
| NO. OF STUDENTS TURNED AS ENTREPRENEURS | 1         | 1         | 1         |