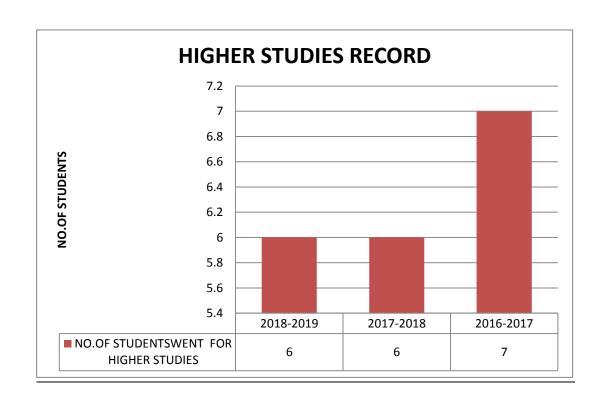

# **HIGHER STUDIES DETAILS**

| ACADEMIC YEAR                           | 2018-2019 | 2017-2018 | 2016-2017 |
|-----------------------------------------|-----------|-----------|-----------|
| NO. OF STUDENTS WENT FOR HIGHER STUDIES | 6         | 6         | 7         |