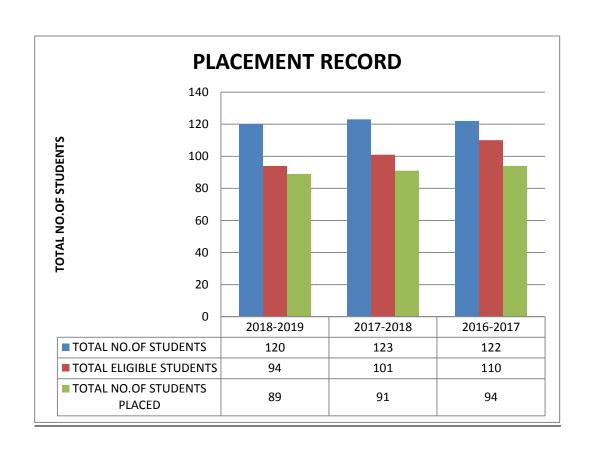

### **PLACEMENT DETAILS**

| ACADEMIC YEAR               | 2018-2019 | 2017-2018 | 2016-2017 |
|-----------------------------|-----------|-----------|-----------|
| TOTAL NO.OF STUDENTS        | 120       | 123       | 122       |
| TOTAL ELIGIBLE STUDENTS     | 94        | 101       | 110       |
| TOTAL NO.OF STUDENTS PLACED | 89        | 91        | 94        |